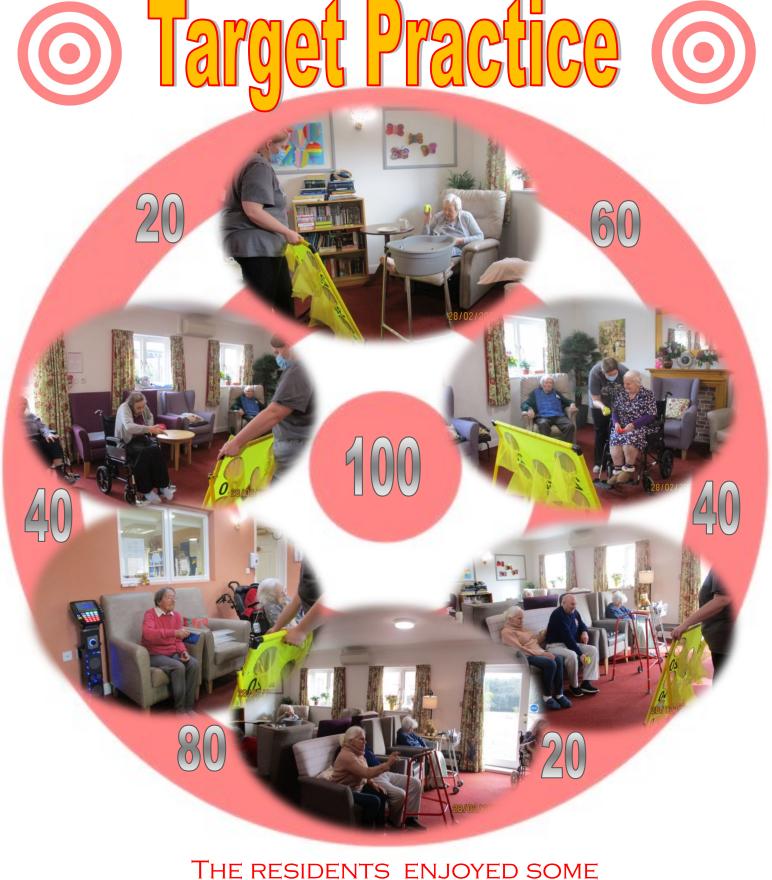

Together We Care

Colin celebrated his birthday at the beginning of the month. He was chuffed with his cake!

TARGET PRACTICE. THIS IS GOOD
FOR HAND/EYE COORDINATION
AND IS GREAT TO INCLUDE AS PART
OF A GENTLE EXERCISE
PROGRAMME FOR OLDER PEOPLE.