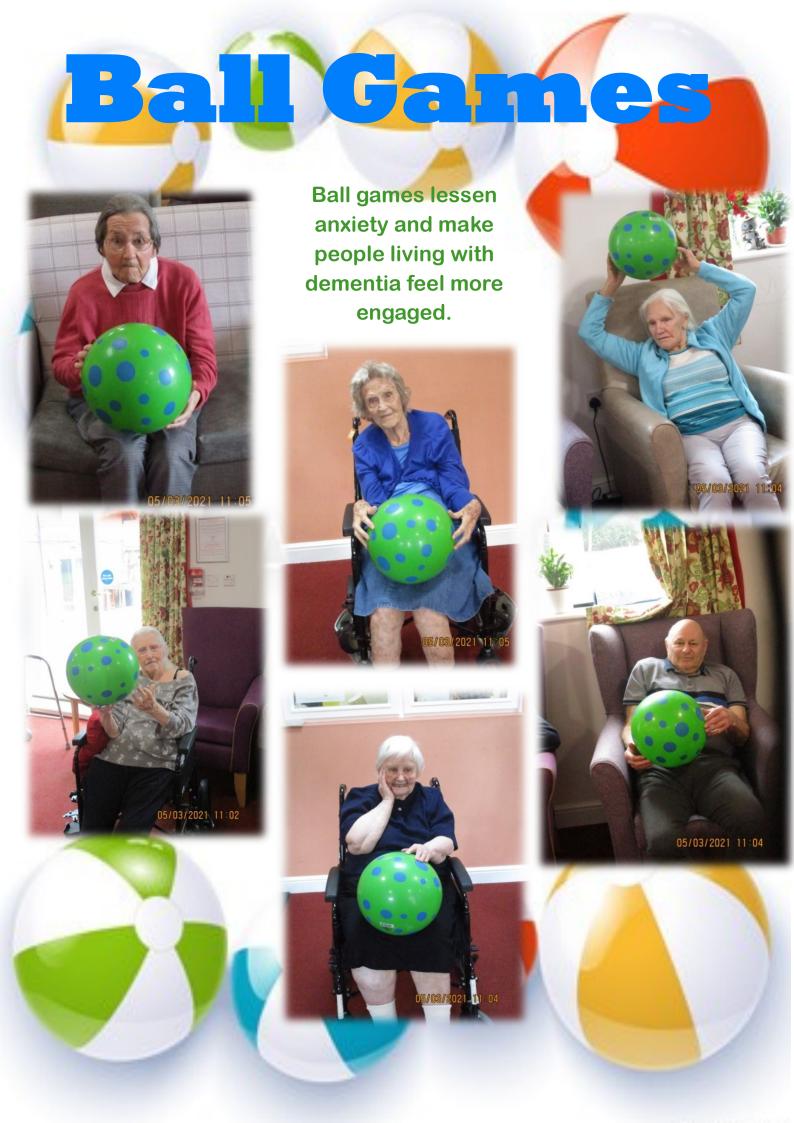

Together We Care

Colin celebrated his birthday at the beginning of the month. He was chuffed with his cake!

TARGET PRACTICE. THIS IS GOOD
FOR HAND/EYE COORDINATION
AND IS GREAT TO INCLUDE AS PART
OF A GENTLE EXERCISE
PROGRAMME FOR OLDER PEOPLE.