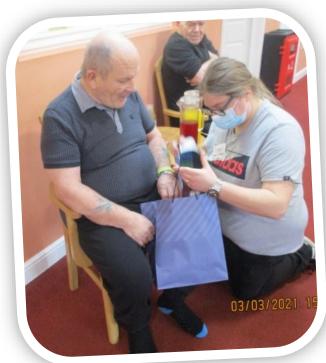

Together We Care

Colin celebrated his birthday at the beginning of the month. He was chuffed with his cake!

TARGET PRACTICE. THIS IS GOOD
FOR HAND/EYE COORDINATION
AND IS GREAT TO INCLUDE AS PART
OF A GENTLE EXERCISE
PROGRAMME FOR OLDER PEOPLE.