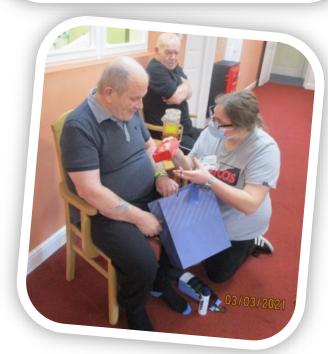

Together We Care

Colin celebrated his birthday at the beginning of the month. He was chuffed with his cake!

TARGET PRACTICE. THIS IS GOOD
FOR HAND/EYE COORDINATION
AND IS GREAT TO INCLUDE AS PART
OF A GENTLE EXERCISE
PROGRAMME FOR OLDER PEOPLE.